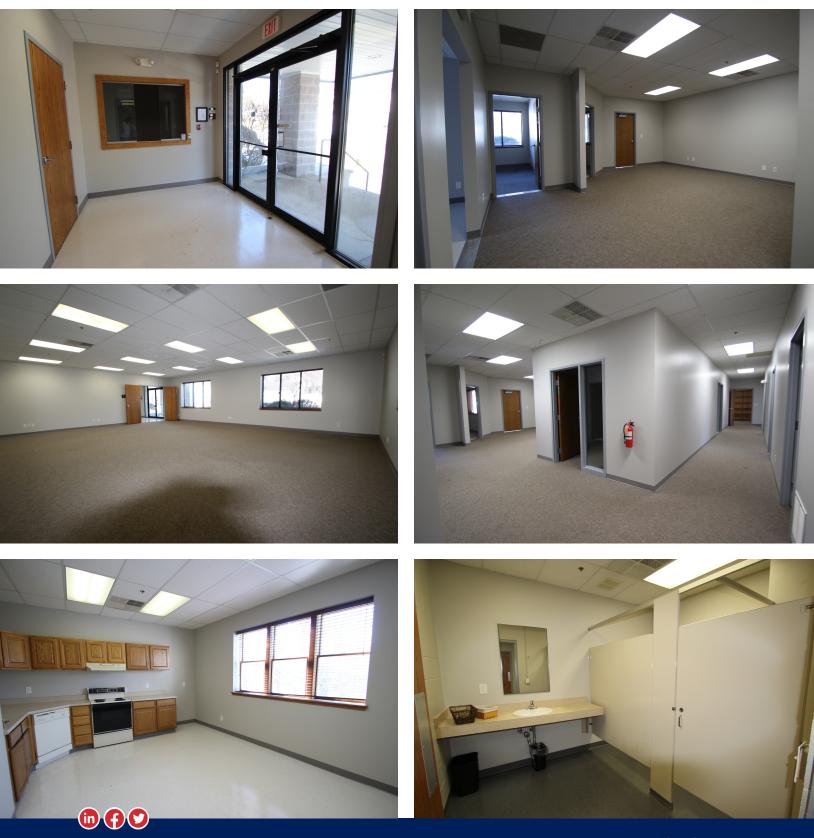

### **PROPERTY HIGHLIGHTS**

- Available SF: 4600 SF
- Tenant responsible for separately metered utilities & WIFI
- The suite consists of admin/reception area with 7 private offices, large conference room/bullpen area, spacious kitchen, ADA Compliant restrooms and IT closet space
- · Two entrances into the suite
- Completely renovated in 2015 with neutral décor, abundance of windows providing natural light
- 15± Parking Spaces Available
- Signage available at road & above front entrance of suite

#### **PROPERTY OVERVIEW**

728 E Smith Road Suite D is 4600 SF of office space with direct access to parking lot. The office consists of 7 private offices, admin area, large conference room/bullpen with spacious kitchenette and restrooms. It is a circular pathway that start at the reception area and leads to all of the offices that surround it with natural lighting in all the offices.