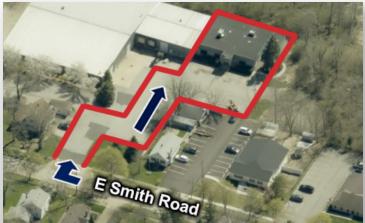

#### **LOCATION OVERVIEW**

728 East Smith Road is situated in the City of Medina. The building is set back from the street and Suite D is at the west end of the building. It has green space and wooded area on the west and south exposures. There is a large parking lot in front of the building. The property is located just three miles west of the I-71 at SR-18 interchange and six blocks southeast of the Historic Medina Square. East Washington Street (SR-18) is one block north and runs parallel to East Smith Road. From this location, one has easy access to downtown Medina, Cleveland, Akron, the Ohio Turnpike, and Cleveland Hopkins Airport.