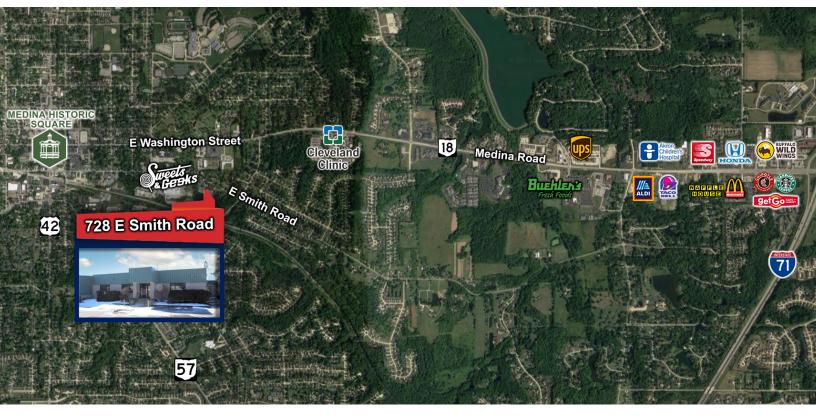

#### **LOCATION OVERVIEW**

728 East Smith Road is situated in the City of Medina. The building is set back from the street and Suite D is at the west end of the building. It has green space and wooded area on the west and south exposures. There is a large parking lot in front of the building. The property is located just three miles west of the I-71 at SR-18 interchange and six blocks southeast of the Historic Medina Square. East Washington Street (SR-18) is one block north and runs parallel to East Smith Road. From this location, one has easy access to downtown Medina, Cleveland, Akron, the Ohio Turnpike, and Cleveland Hopkins Airport.