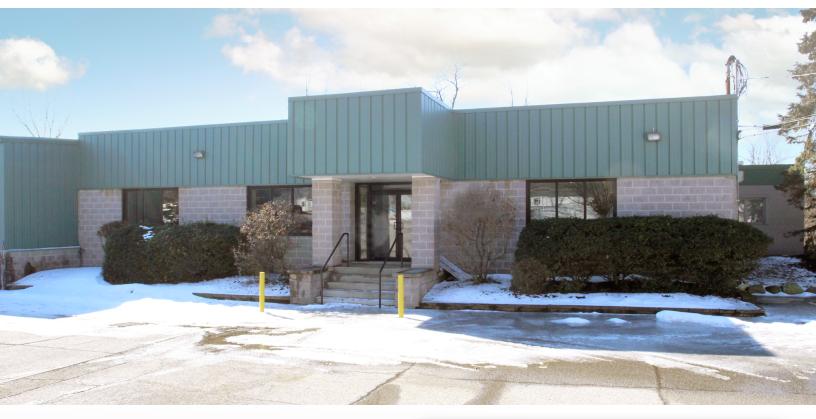

### **PROPERTY HIGHLIGHTS**

- Available SF: 4600 SF
- Tenant responsible for separately metered utilities & WIFI
- The suite consists of admin/reception area with 7 private offices, large conference room/bullpen area, spacious kitchen, ADA Compliant restrooms and IT closet space
- · Two entrances into the suite
- Completely renovated in 2015 with neutral décor, abundance of windows providing natural light
- 15± Parking Spaces Available
- Signage available at road & above front entrance of suite

#### **PROPERTY OVERVIEW**

728 E Smith Road Suite D is 4600 SF of office space with direct access to parking lot. The office consists of 7 private offices, admin area, large conference room/bullpen with spacious kitchenette and restrooms. It is a circular pathway that start at the reception area and leads to all of the offices that surround it with natural lighting in all the offices.